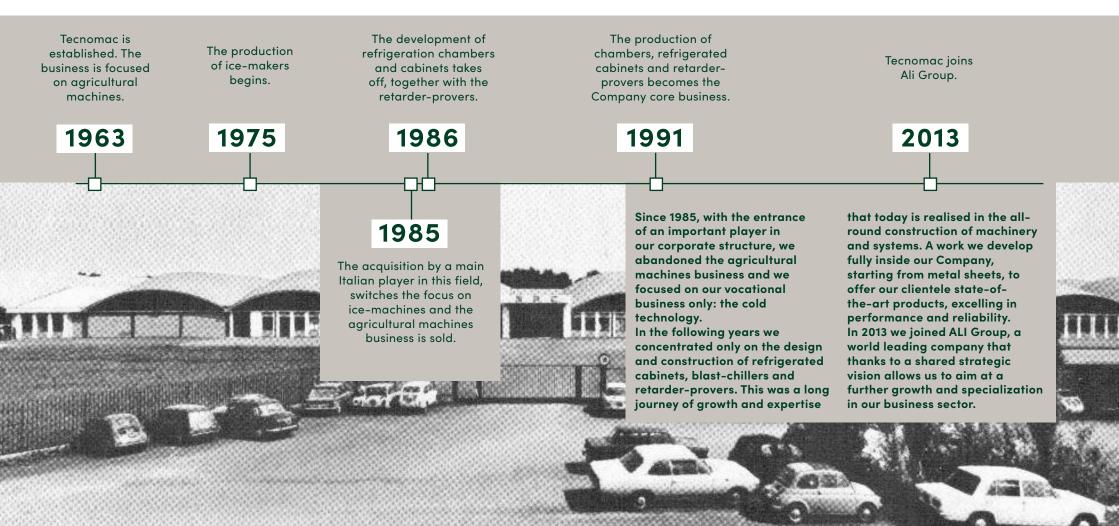

Since 1963 Tecnomac activity is based upon constant technological development, innovation and research. That is why our path has been variating over the course of time, in order to respond to our clientele demands with reliable and efficient products.

Our path began with agricultural machines, lawn-mowers and

over-board engines, and then we entered the world of cold by building the first units of icemachines.

Immediately we understood that this business exploited in full our technical capabilities and will of innovation and, to face the seasonality our that business, in 1975 we extended our production to specialized refrigeration.

#### Research and innovation

During our long entrepreneurial history, we never stopped. We variated our production focus, broadened our business area, increased the number and the quality of our personnel. All this path always had only one fil-rouge: the permanent research of new inventions.